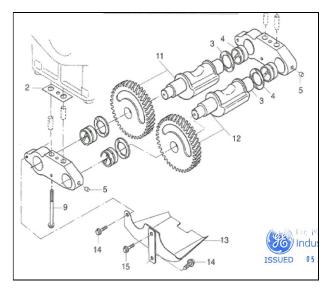

Two different deflector plate mounting designs have since been identified, as issued by MWM.

Deflector design 1:As depicted in parts manuals, this version of the deflector only depicts horizontal fasteners as per figure 1: