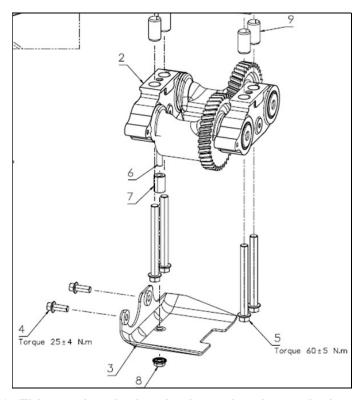

Deflector design 2: This version depicts horizontal and a vertical stud, spacer and nut

Upon further inspection, it was identified that the securing stud, spacer and nut, were not present on the failed deflector.