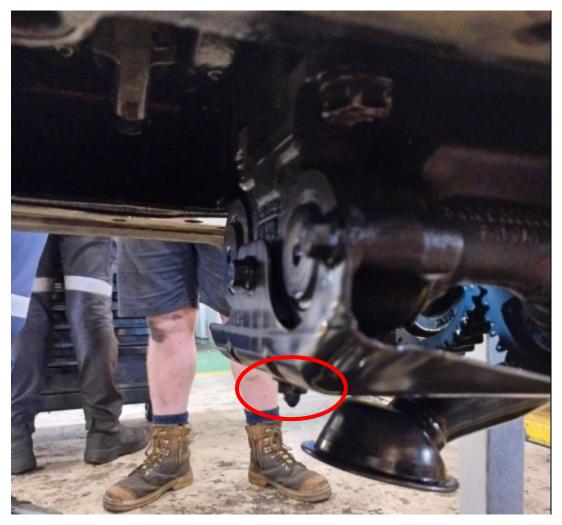

Figure 3: Deflector design 2 as installed with sump removed. Note protruding vertical fastener.