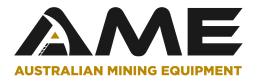

The exhaust cooling leg of the cooling circuit connects into the engine block via a 3/8" BSPT M/F elbow as depicted below

Figure 1 – 3/8 BSP elbow installed in the drivers side of the engine block In some cases an alternate drilled square fitting has been installed as per the below Figure 2

Figure 2 – Alternate square drilled fitting

As the square fitting screws down onto the hose tail, it may restrict the effective diameter resulting in low flow and pressure to the exhaust cooling leg.

Figure 3 – Correct BSPT elbow (top) and Incorrect fitting (bottom)