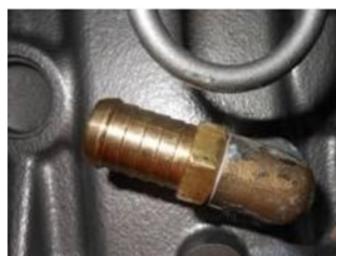

Figure 2 – Alternate square drilled fitting

As the square fitting screws down onto the hose tail, it may restrict the effective diameter resulting in low flow and pressure to the exhaust cooling leg.

Figure 3 – Correct BSPT elbow (top) and Incorrect fitting (bottom)