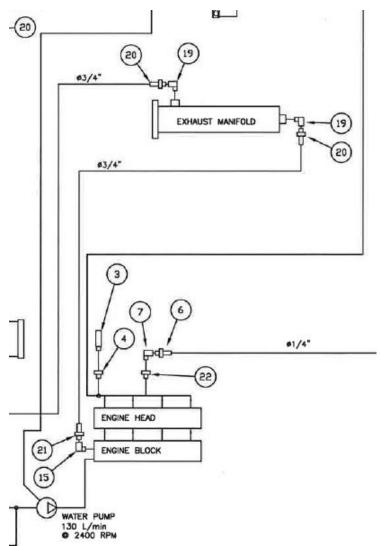

The location of the fitting in the circuit is indicated as item 15 on the below diagram *Figure 4* 