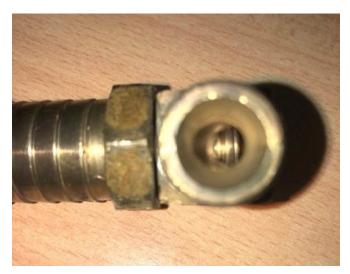

Figure 2 – Alternate square drilled fitting

As the square fitting screws down onto the hose tail, it may restrict the effective diameter resulting in low flow and pressure to the exhaust cooling leg.

Figure 3 – Correct BSPT elbow (top) and Incorrect fitting (bottom)